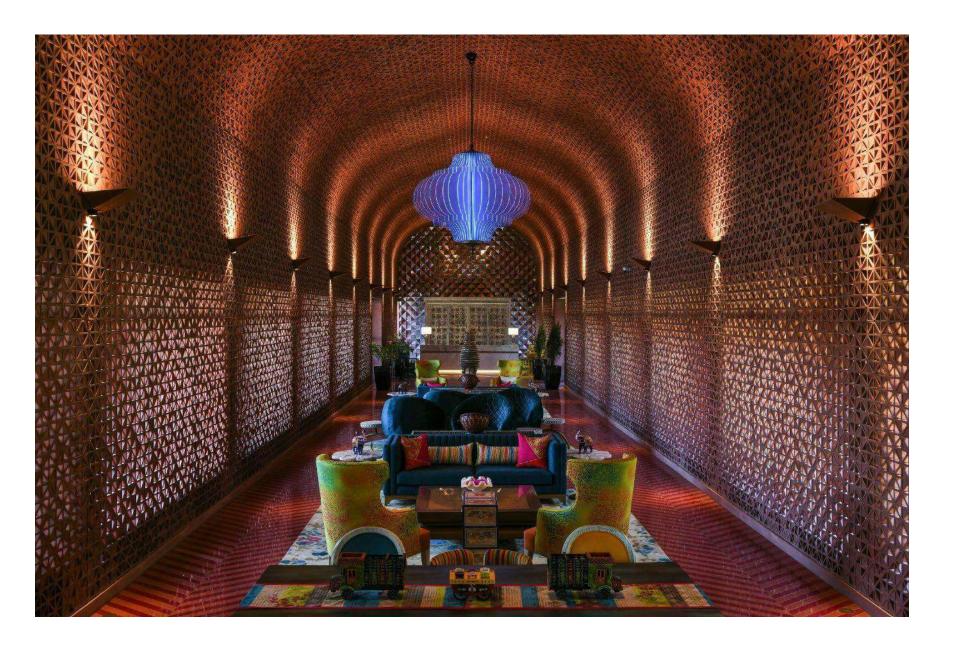

#### Devi Ratn, Jaipur

And upon the meshed roof so woven with ancient tree roots came a light filtered by the bouquet of foliage above: softened, verdant and freshly aromatic.

An interesting use of up lighting to create shadows and design highlighting the arch and guiding the way.