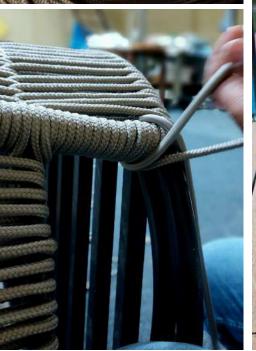

### POLYPROPYLENE ROPE

Polypropylene rope is a type of synthetic rope made from the polymer polypropylene.

Withstands sunlight, rain, and humidity

Resistant to abrasion, mold, and mildew

Offers a comfortable and supportive experience.

Available in a range of colors

Requires minimal upkeep

Flexible material for intricate weaving