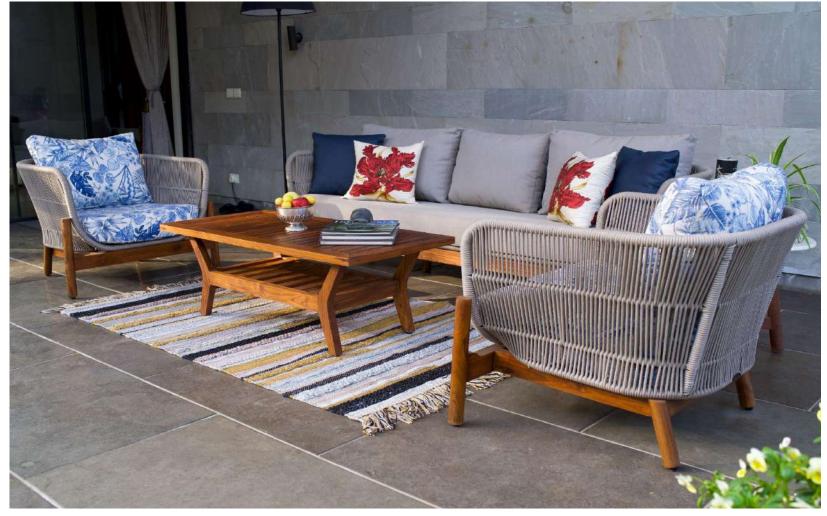

# **WICKER**

UV resistant
Weatherproof and temperature resistant
Strong and durable
Maintenance-free and easy to clean
Non-toxic and environmentally friendly

### POLYPROPYLENE ROPE

Polypropylene rope is a type of synthetic rope made from the polymer polypropylene.

Withstands sunlight, rain, and humidity

Resistant to abrasion, mold, and mildew

Offers a comfortable and supportive experience.

Available in a range of colors

Requires minimal upkeep

Flexible material for intricate weaving