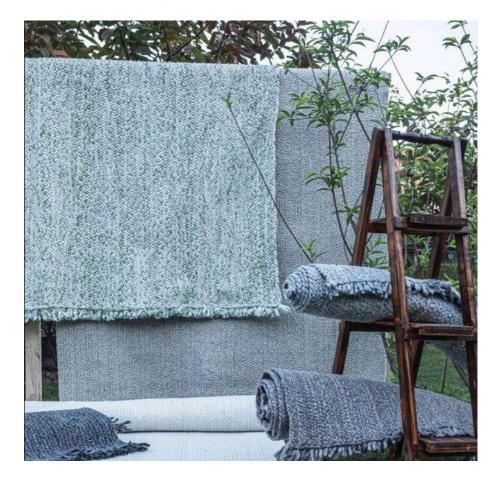

Outdoor Rugs

### Lemia | Handwoven

Masterfully fashioned to bring elegance into an ambience, the Lemia is a hand-woven collection using PET. Finished with a generous fringe and textural detail, the Lemia is a fine example of quality craftsmanship.

Colors :

Fanin | Textured flat woven rug

A beautiful collection of handwoven rugs with added strength by the PET material, Fanin is a collection that is modern, subtle, and a natural fit in any kind of exterior space.