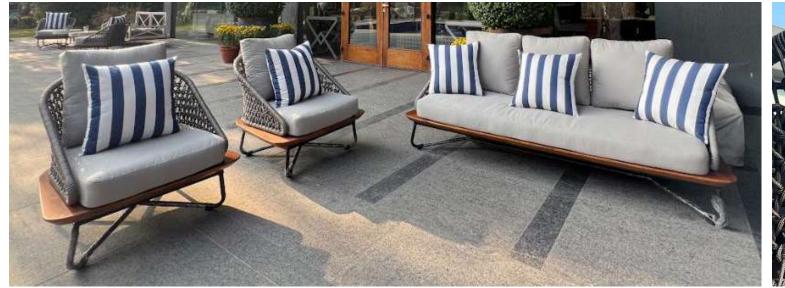

# **WICKER**

UV resistant
Weatherproof and temperature resistant
Strong and durable
Maintenance-free and easy to clean
Non-toxic and environmentally friendly

### POLYPROPYLENE ROPE

Polypropylene rope is a type of synthetic rope made from the polymer polypropylene.

Withstands sunlight, rain, and humidity

Resistant to abrasion, mold, and mildew

Offers a comfortable and supportive experience.

Available in a range of colors

Requires minimal upkeep

Flexible material for intricate weaving

## **TEAK WOOD**

We procure seasoned teak and for surety we season it at our facility also.

Nature's bodyguard, resisting water, humidity, and bugs effortlessly

Crack-proof and warp-resistant.

Low-Maintenance Pro