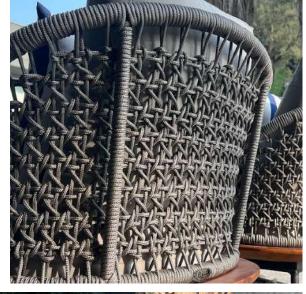

# **WICKER**

UV resistant
Weatherproof and temperature resistant
Strong and durable
Maintenance-free and easy to clean
Non-toxic and environmentally friendly

### POLYPROPYLENE ROPE

Polypropylene rope is a type of synthetic rope made from the polymer polypropylene.

Withstands sunlight, rain, and humidity

Resistant to abrasion, mold, and mildew

Offers a comfortable and supportive experience.

Available in a range of colors

Requires minimal upkeep

Flexible material for intricate weaving