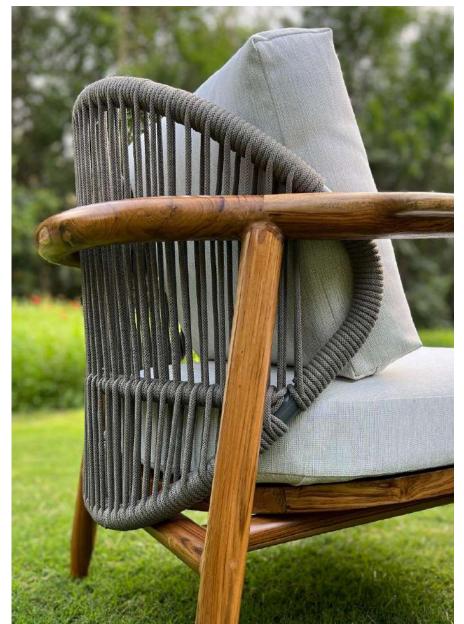

### POLYPROPYLENE ROPE

Polypropylene rope is a type of synthetic rope made from the polymer polypropylene.

Withstands sunlight, rain, and humidity

Resistant to abrasion, mold, and mildew

Offers a comfortable and supportive experience.

Available in a range of colors

Requires minimal upkeep

Flexible material for intricate weaving