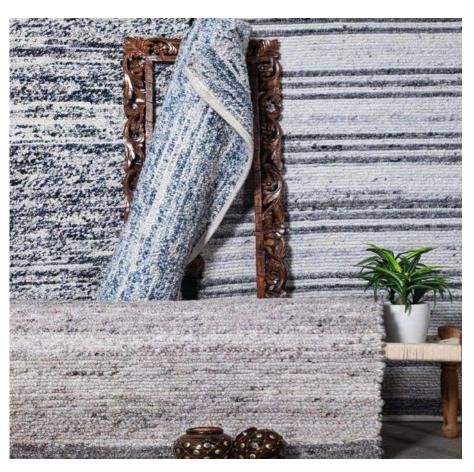

Outdoor Rugs

### Lemia | Handwoven

Masterfully fashioned to bring elegance into an ambience, the Lemia is a hand-woven collection using PET. Finished with a generous fringe and textural detail, the Lemia is a fine example of quality craftsmanship.

Colors :

Fanin | Textured flat woven rug

A beautiful collection of handwoven rugs with added strength by the PET material, Fanin is a collection that is modern, subtle, and a natural fit in any kind of exterior space.