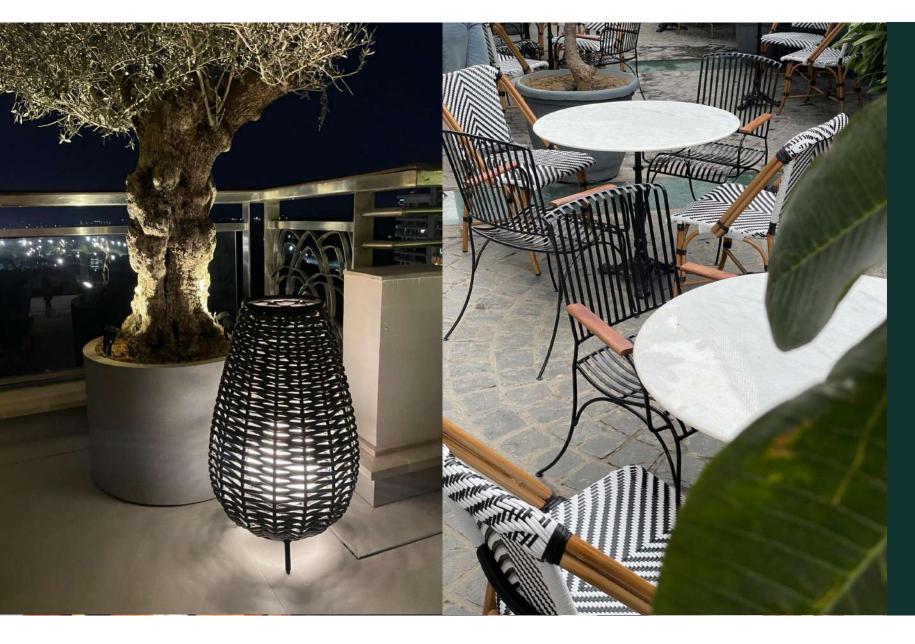

# IGNITING THE SPARK

#### Devi Ratn, Jaipur

And upon the meshed roof so woven with ancient tree roots came a light filtered by the bouquet of foliage above: softened, verdant and freshly aromatic.

An interesting use of up lighting to create shadows and design highlighting the arch and guiding the way.

### Taj hotels

Igniting the world anew with such brilliance, the sun rose with casual elegance. Each day it shone and the world shone back, joyful to reflect those warm rays.

rays.
Beating the blues with the vibrant yellow lighting all around the luxury property.