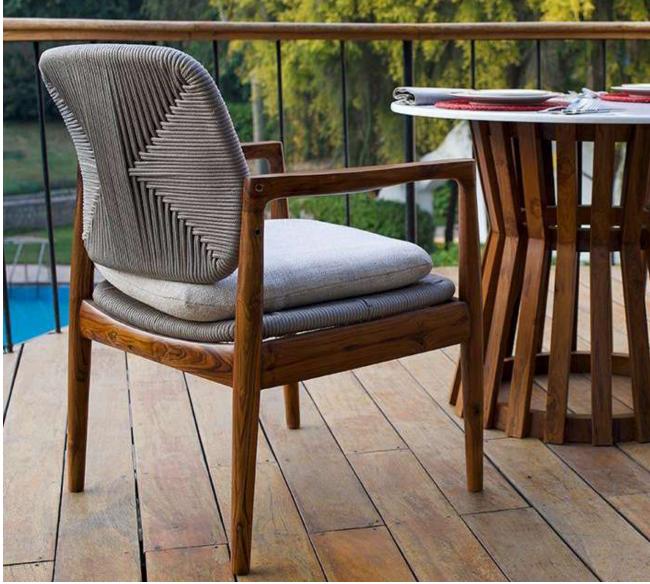

## **TEAK WOOD**

We procure seasoned teak and for surety we season it at our facility also.

Nature's bodyguard, resisting water, humidity, and bugs effortlessly

Crack-proof and warp-resistant.

Low-Maintenance Pro

Responsibly sourced from managed plantations.

Insect-repelling prowess keeps bugs at bay.