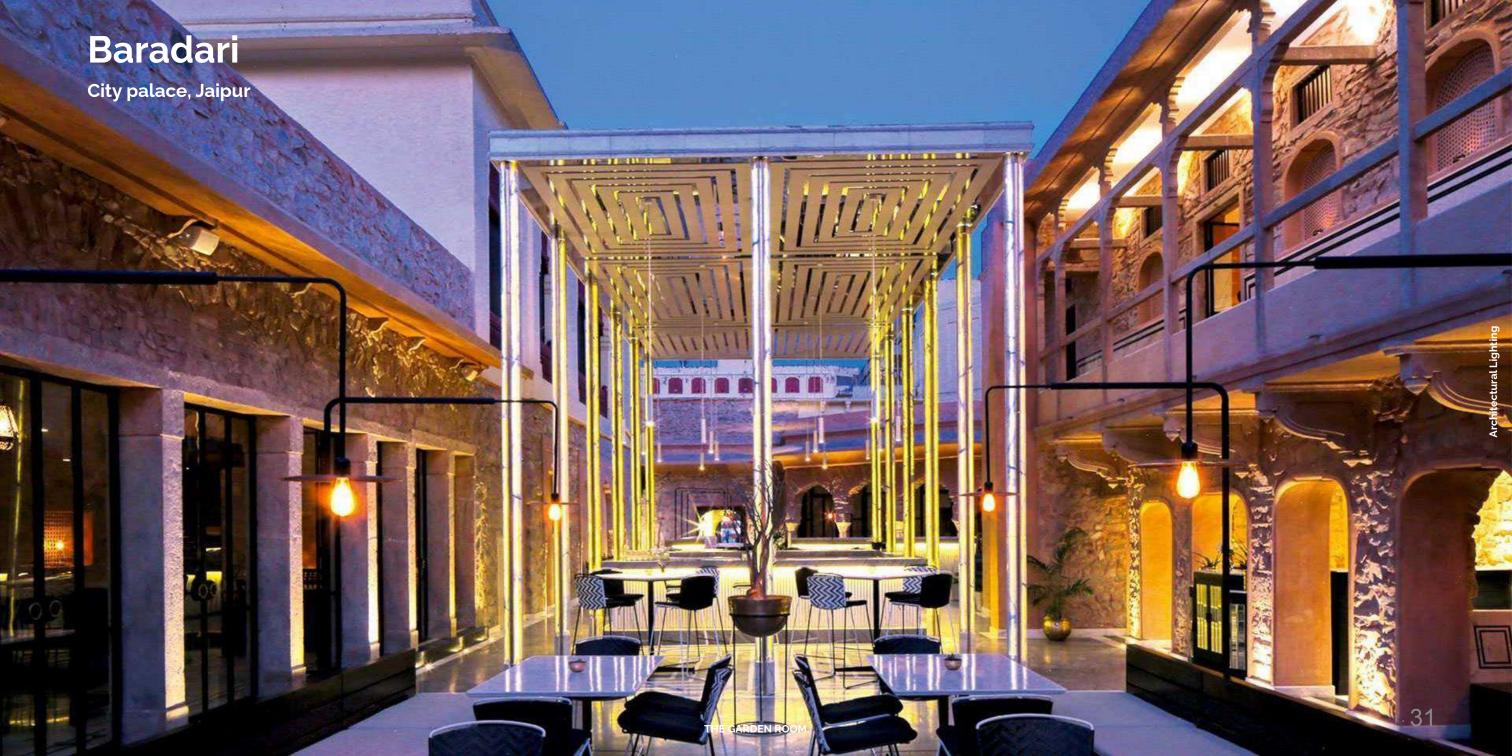

### Lemia | Handwoven

Masterfully fashioned to bring elegance into an ambience, the Lemia is a hand-woven collection using PET. Finished with a generous fringe and textural detail, the Lemia is a fine example of quality craftsmanship.

Colors :



Fanin | Textured flat woven rug

A beautiful collection of handwoven rugs with added strength by the PET material, Fanin is a collection that is modern, subtle, and a natural fit in any kind of exterior space.

Colors :











# IGNITING THE SPARK

#### Devi Ratn, Jaipur

And upon the meshed roof so woven with ancient tree roots came a light filtered by the bouquet of foliage above: softened, verdant and freshly aromatic.

An interesting use of up lighting to create shadows and design highlighting the arch and guiding the way.







### Taj hotels

Igniting the world anew with such brilliance, the sun rose with casual elegance. Each day it shone and the world shone back, joyful to reflect those warm rays.

rays.
Beating the blues with the vibrant yellow lighting all around the luxury property.









33

# Outdoor Furniture & Ruc

#### Accessories



























# Exciting, isn't it?

This is just a teaser. Come visit us to immerse yourself in a more wholesome experience :)

#### **OUR CLIENTS**









































12 North Drive, DLF Chattarpur Farms, New Delhi 110074 info@thegardenroom.in

+91-8447369642
For further information please visit our website. <u>www.thegardenroom.in</u>

Copyright © thegardenroom All rights reserved