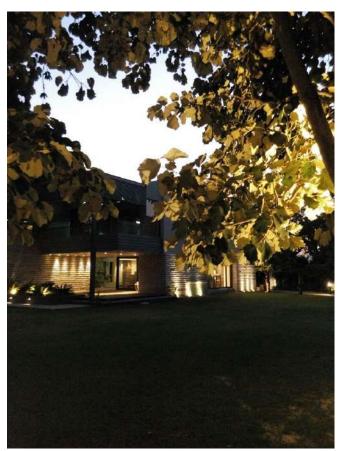

#### Farmhouse

Light upon the greens is a joy. Light upon the tree is a work of art. Light through the sky brings the arching colors of brick and mortar to life.

Use of ground embeds and highlighters to breathe life into the surroundings, incandescent light adds warmth to the building.