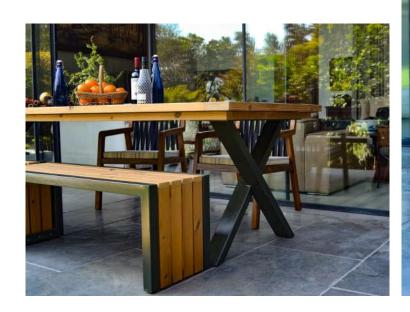

#### Cenare

An elegantly designed understated dining table that gives you an edge by providing variety in choice of seating. It comes with a bench on one side and strap detailed chairs on the other.

Solid teak wood, powder coated mild steel, outdoor grade synthetic fiber strap.