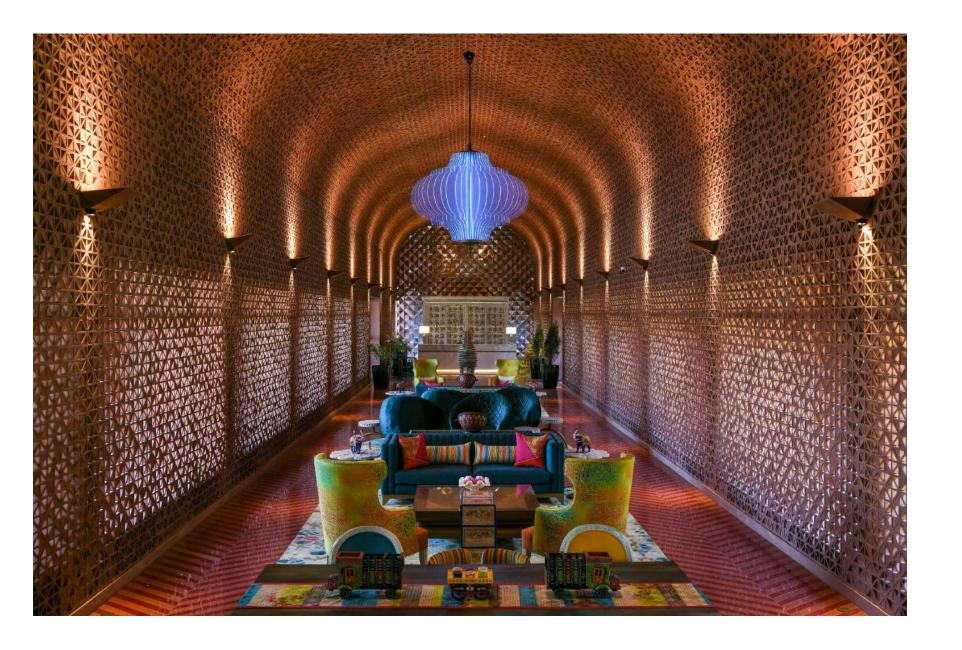

# Igniting the Spark

### Devi Ratn, Jaipur

And upon the meshed roof so woven with ancient tree roots came a light filtered by the bouquet of foliage above: softened, verdant and freshly aromatic.

An interesting use of up lighting to create shadows and design highlighting the arch and guiding the way.