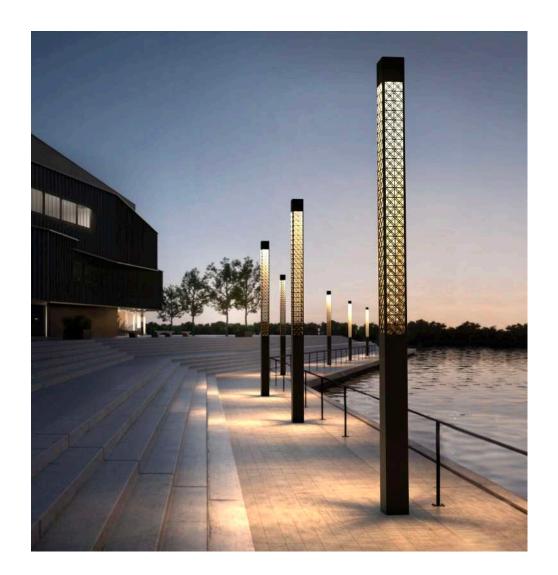

rtistic way. The landscape has been highlighted using path lights.







#### Farmhouse

Light upon the greens is a joy. Light upon the tree is a work of art. Light through the sky brings the arching colors of brick and mortar to life.

Use of ground embeds and highlighters to breathe life into the surroundings, incandescent light adds warmth to the building.





# Taj hotels

Igniting the world anew with such brilliance, the sun rose with casual elegance. Each day it shone and the world shone back, joyful to reflect those warm rays.

Beating the blues with the vibrant yellow lighting all around the luxury property.







# Architectural Lighting

# Alila Fort

Bishangarh, Rajasthan

#### Pluto

#### Pluto Pole

#### Pluto Pedestal









# rchitectural Lighting

#### Marrakech Pole



#### Marrakech Bollard





#### Globus



#### Globus Twin





# Exciting, isn't it?

This is just a teaser. Come visit us to immerse yourself in a more wholesome experience:)

12 North Drive, DLF Chattarpur Farms, New Delhi 110074 info@thegardenroom.in +91-8447369642

For further information please visit our website. www.thegardenroom.in

Copyright © thegardenroom All rights reserved