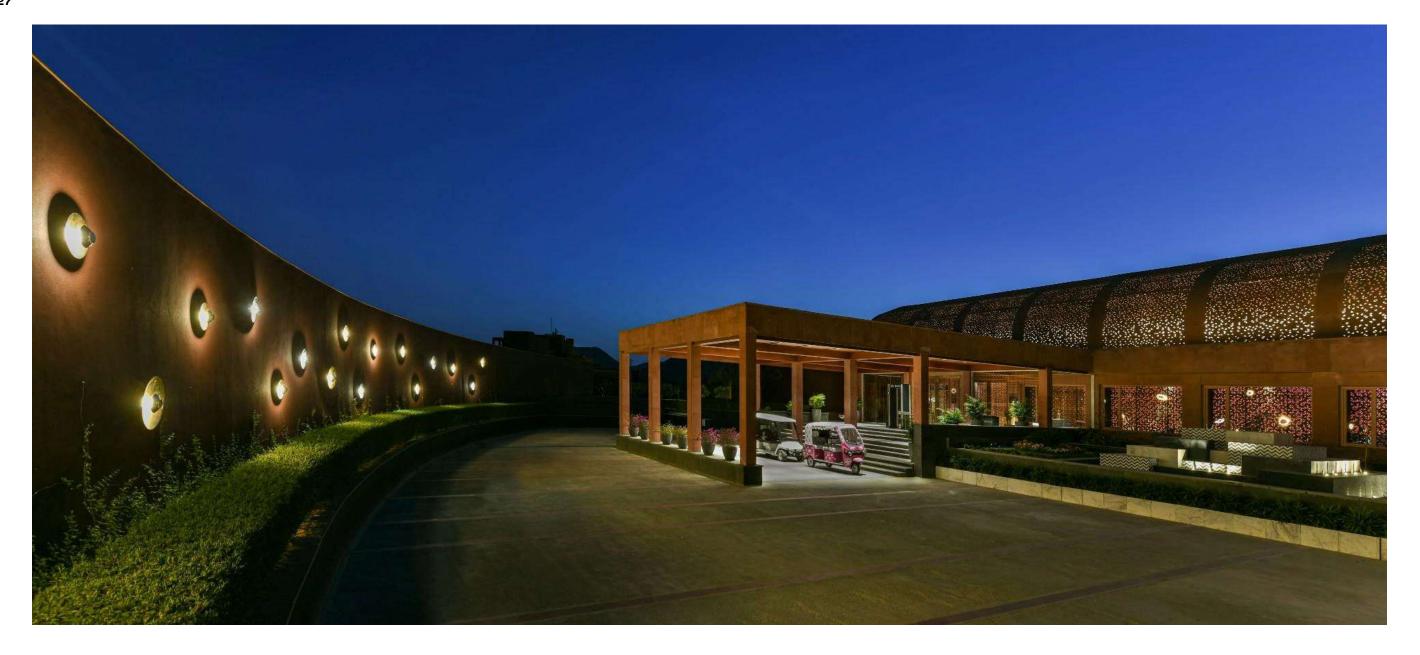

### Gujarat Bhawan, pelhi

There is a light, a playful incandescent light that comes to heart of sun kissed leaves and raises them far beyond the façade of this heritage building.

LED's and bollards running all around the different levels and property were designed in order to light up the place in a linear yet artistic way. The landscape has been highlighted using path lights.