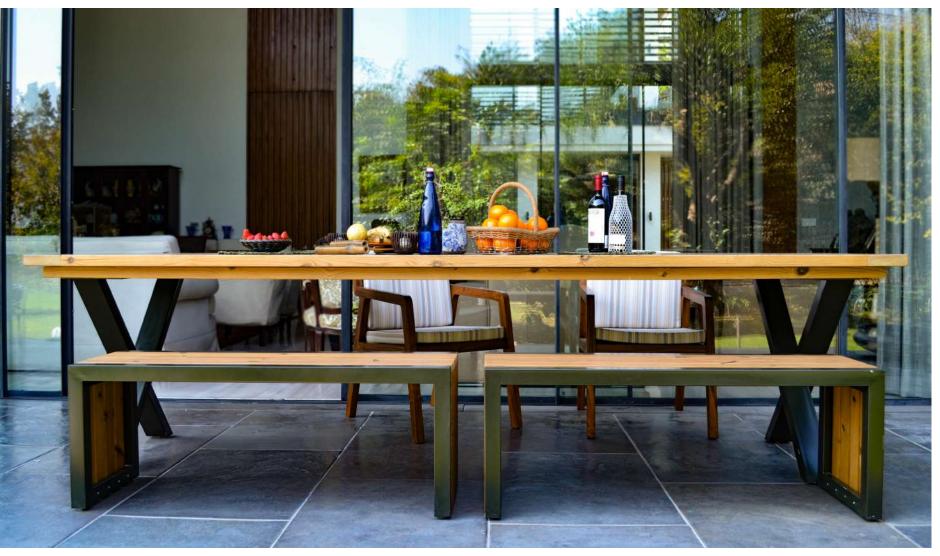

#### Cenare

An elegantly designed understated dining table that gives you an edge by providing variety in choice of seating. It comes with a bench on one side and strap detailed chairs on the other.

Solid teak wood, powder coated mild steel, outdoor grade synthetic fiber strap.