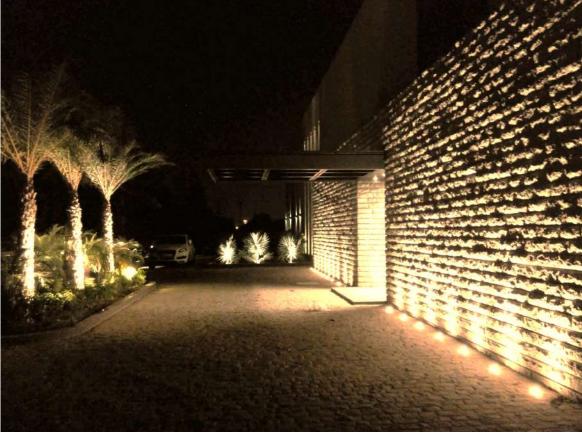

#### Farmhouse

Light upon the greens is a joy. Light upon the tree is a work of art. Light through the sky brings the arching colors of brick and mortar to life.

Use of ground embeds and highlighters to breathe life into the surroundings, incandescent light adds warmth to the building.

# Architectural Lighting