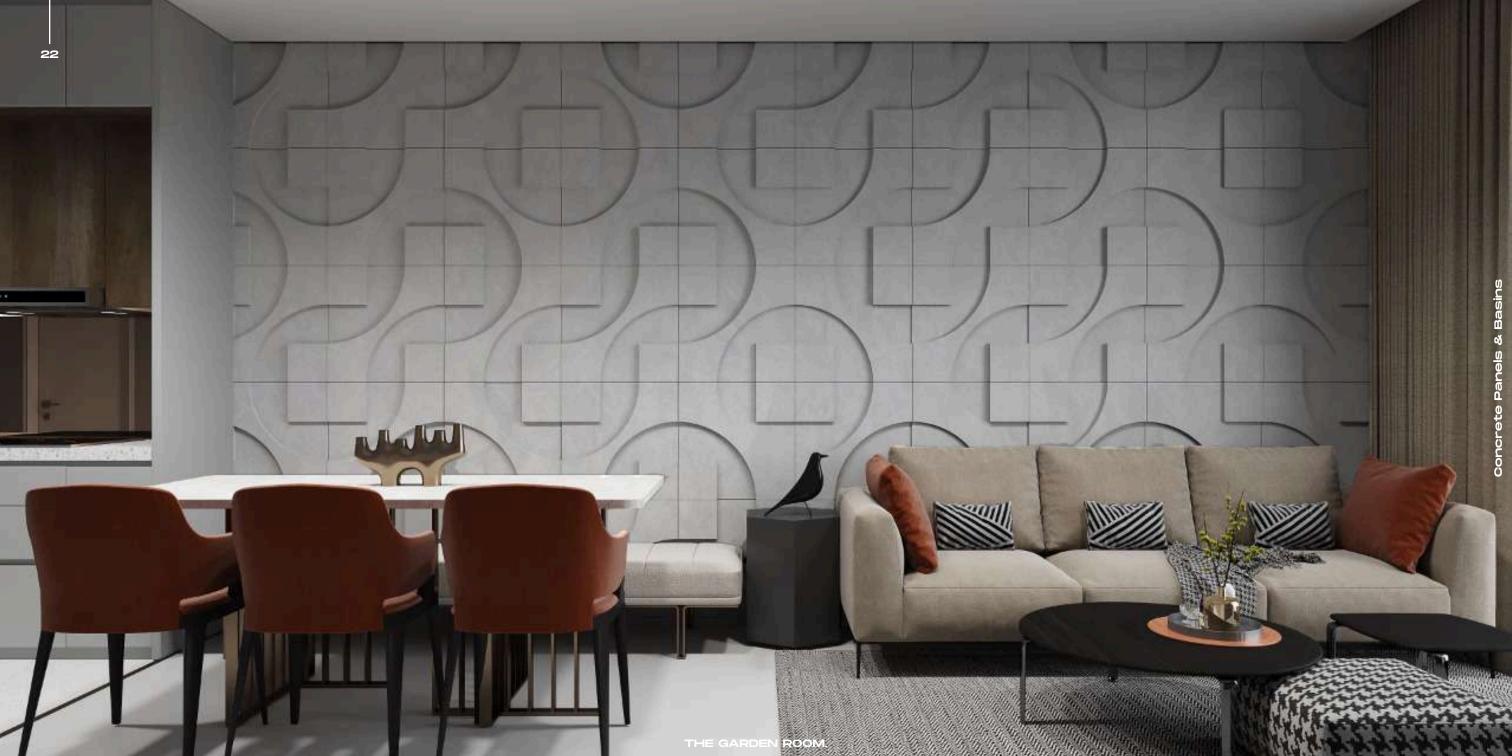

#### Curve

Here's a harmonious symmetrical design which gives the impression of a continuous seamless effect. To harness the aesthetic beauty of its curvy flow there is a interchange of depths which amplifies its three dimensional identity. It can be rotated into many different arrangements forming endless curious patterns. It can be tiled either entirely or partially covering the wall. With the presence of light, architecture will turn into a kaleidoscope of reflections creating a magical ambience.