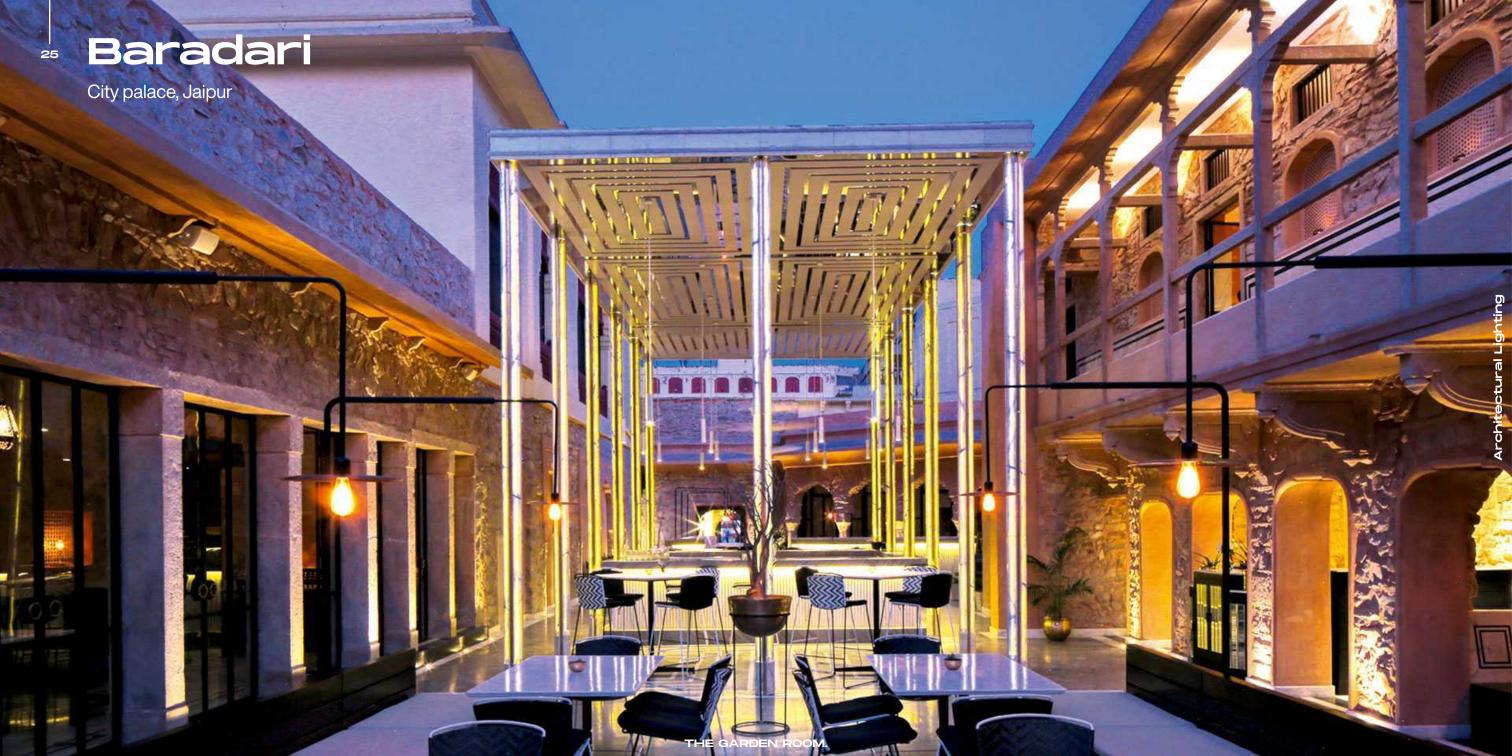

#### **Architectural Lighting**

Igniting the Spark

There are two kinds of light - the glow that illuminates, and the glare that obscures. Defying and defining the darkness by our exquisite pieces.

# Architectural Lighting