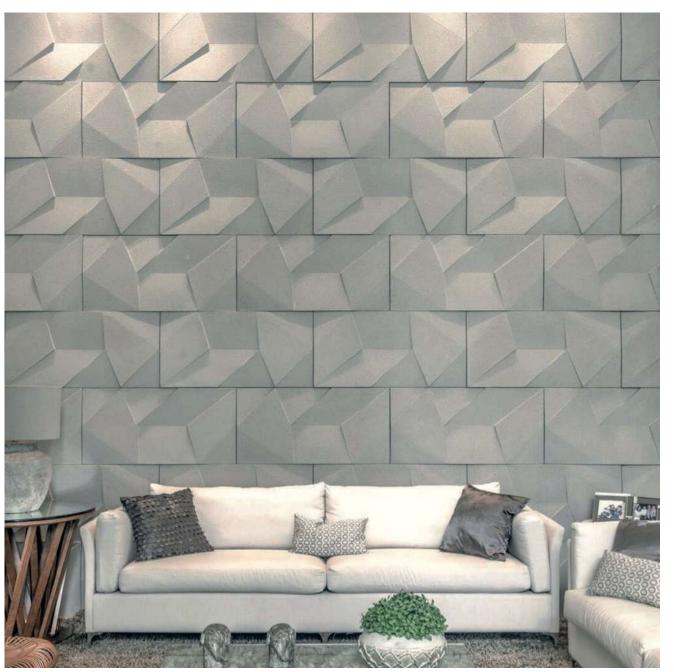

#### Peak

Peak creates an easy-on-the-eye, minimalistic look by combining quadrilateral and triangle shapes in free composition thereby forming a dynamic pattern of geometric topography. The clean shape gives an illusion of tiles peaking out of the wall to produce tension and dynamism while maintaining the organic feel of the material.