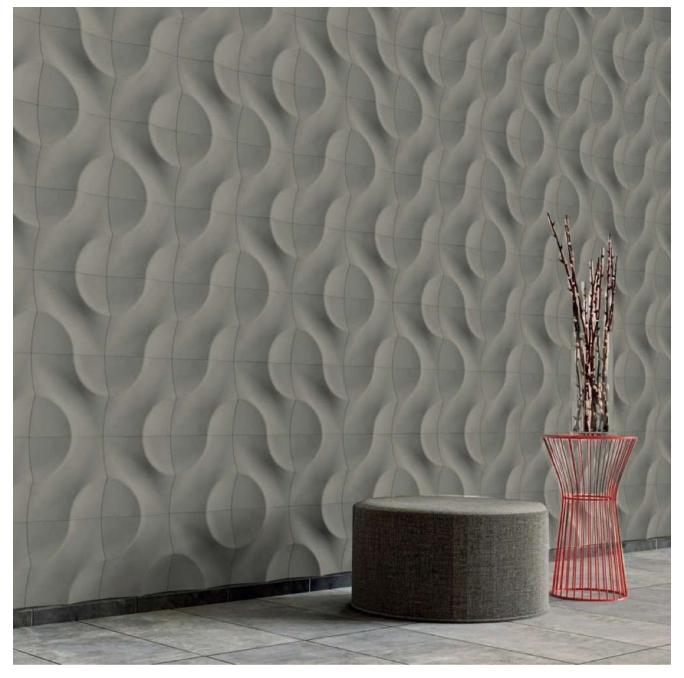

#### Curve

Here's a harmonious symmetrical design which gives the impression of a continuous seamless effect. To harness the aesthetic beauty of its curvy flow there is a interchange of depths which amplifies its three dimensional identity. It can be rotated into many different arrangements forming endless curious patterns. It can be tiled either entirely or partially covering the wall. With the presence of light, architecture will turn into a kaleidoscope of reflections creating a magical ambience.