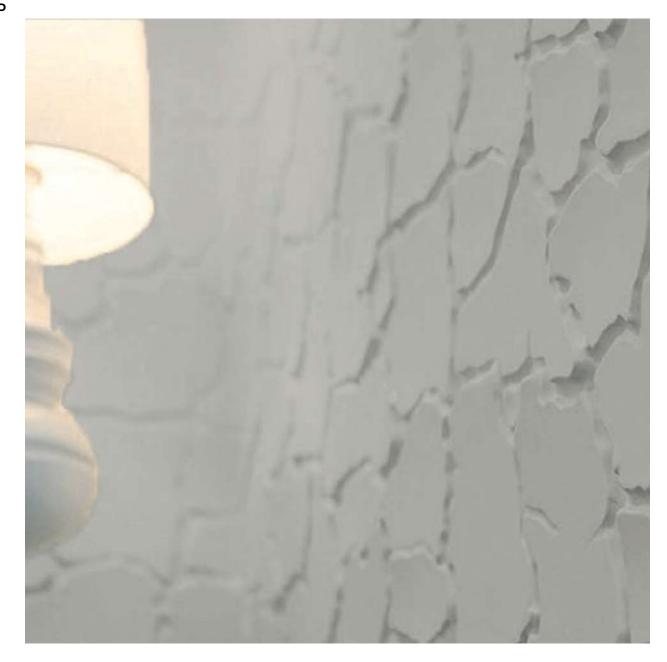

#### Terra

Though Terra represents a parched and seasoned piece of terrain, you can use it to add life to an entire wall or just a part of it. The fragmented pattern of this nature-inspired panel gives a rugged and gutsy look to the space while making it a wall worth remembering.