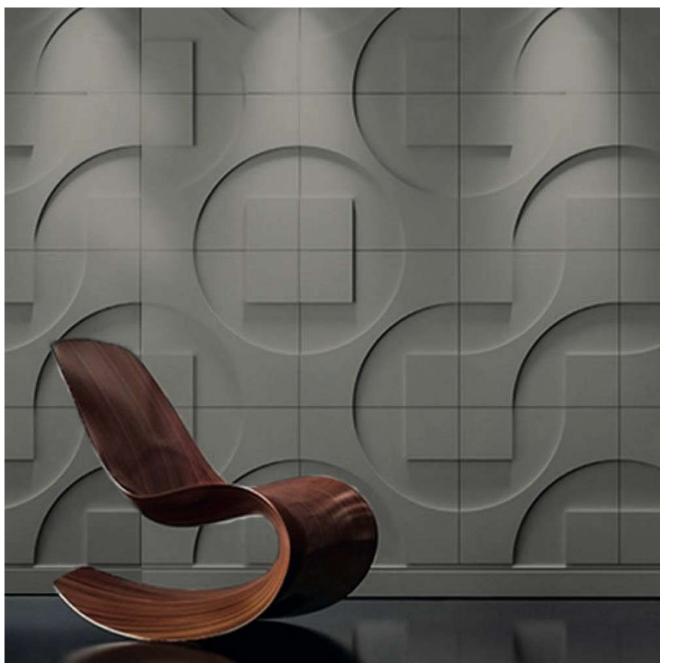

#### Curve

Here's a harmonious symmetrical design which gives the impression of a continuous seamless effect. To harness the aesthetic beauty of its curvy flow there is a interchange of depths which amplifies its three dimensional identity. It can be rotated into many different arrangements forming endless curious patterns. It can be tiled either entirely or partially covering the wall. With the presence of light, architecture will turn into a kaleidoscope of reflections creating a magical ambience.